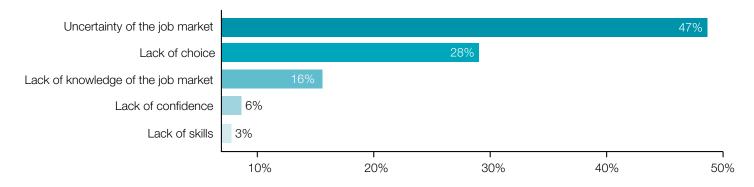

onals). More information about the Employee Insights Survey and the full European results can be found on www.robertwalters.be/eis.

## **SURVEY RESULTS AT A GLANCE**

- Confidence in their sector 81%, their company 67%, their career 79%
- 33% across Belgium think they are not paid their market value
- More than 80% are connected with their colleagues on social media
- 37% of all respondents stated that a lack of career progression would be the key reason for leaving a position

### PARTICIPANT DEMOGRAPHICS





1968 - 1979







1980 - 1994

Female

Male

### PROFESSIONAL AREA



## **CAREER PATH**

TOP FIVE SECTORS THAT PROFESSIONALS FEEL MOST OPTIMISTIC ABOUT FOR THE FUTURE.



## DO YOU HAVE CONFIDENCE IN YOUR:





#### WHAT IMPACTS YOUR FREEDOM REGARDING CAREER DECISIONS THE MOST?



## WHAT DO YOU CONSIDER TO BE THE KEY INDICATOR OF CAREER PROGRESSION?



### WHAT IS THE IDEAL LENGTH OF TIME TO STAY IN A PROFESSIONAL ROLE?



## WHICH OF THE FOLLOWING WOULD MOST LIKELY CAUSE YOU TO LEAVE A ROLE?



#### THE MAIN REASONS FOR MOVING ABROAD WOULD BE:



## **REMUNERATION & BENEFITS**

### DO YOU BELIEVE YOU'RE PAID YOUR MARKET VALUE?





### TOP REASONS FOR ACCEPTING A LOWER FIXED SALARY:



### WHAT TYPE OF CONTRACT DO YOU CURRENTLY HAVE?



## IF YOUR IDEAL ROLE WAS ONLY OFFERED ON A TEMPORARY/CONTRACT BASIS, WOULD YOU ACCEPT THE OFFER?



## WORKING ENVIRONMENT/RELATIONSHIP

### ARE YOU CONNECTED WITH YOUR COLLEAGUES ON SOCIAL PLATFORMS?



## IS IT IMPORTANT FOR A GOOD WORKING RELATIONSHIP WITH COLLEAGUES TO:



42%

# IN YOUR CURRENT COMPANY, DO YOU PARTICIPATE I