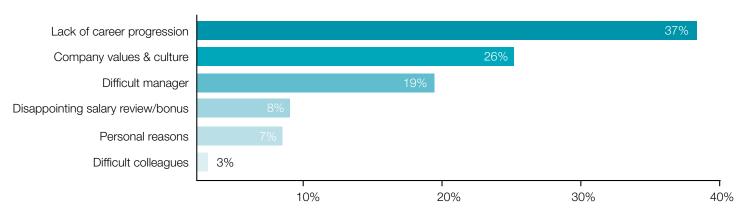

## WHICH OF THE FOLLOWING WOULD MOST LIKELY CAUSE YOU TO LEAVE A ROLE?

## **SURVEY RESULTS AT A GLANCE**

- Confidence in their sector 81%, their company 67%, their career 79%
- 33% across Belgium think they are not paid their market value
- More than 80% are connected with their colleagues on social media
- 37% of all respondents stated that a lack of career progression would be the key reason for leaving a position