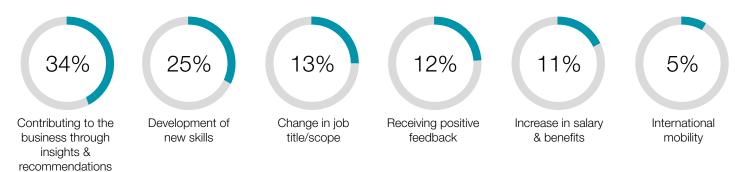

uropean results can be found on www.robertwalters.be/eis.

## **SURVEY RESULTS AT A GLANCE**

- Confidence in their sector 81%, their company 67%, their career 79%
- 33% across Belgium think they are not paid their market value
- More than 80% are connected with their colleagues on social media
- 37% of all respondents stated that a lack of career progression would be the key reason for leaving a position

### PARTICIPANT DEMOGRAPHICS





1968 - 1979







1980 - 1994

Female

Male

### PROFESSIONAL AREA



## **CAREER PATH**

TOP FIVE SECTORS THAT PROFESSIONALS FEEL MOST OPTIMISTIC ABOUT FOR THE FUTURE.



## DO YOU HAVE CONFIDENCE IN YOUR:





#### WHAT IMPACTS YOUR FREEDOM REGARDING CAREER DECISIONS THE MOST?



## WHAT DO YOU CONSIDER TO BE THE KEY INDICATOR OF CAREER PROGRESSION?



### WHAT IS THE IDEAL LENGTH OF TIME TO STAY IN A PROFESSIONAL ROLE?



## WHICH OF THE FOLLOWING WOULD MOST LIKELY CAUSE YOU TO LEAVE A ROLE?



#### THE MAIN REASONS FOR MOVING ABROAD WOULD BE:



## **REMUNERATION & BENEFITS**

### DO YOU BELIEVE YOU'RE PAID YOUR MARKET VALUE?





### TOP REASONS FOR ACCEPTING A LOWER FIXED SALARY:



### WHAT TYPE OF CONTRACT DO YOU CURRENTLY HAVE?



## IF YOUR IDEAL ROLE WAS ONLY OFFERED ON A TEMPORARY/CONTRACT BASIS, WOULD YOU ACCEPT THE OFFER?



## WORKING ENVIRONMENT/RELATIONSHIP

### ARE YOU CONNECTED WITH YOUR COLLEAGUES ON SOCIAL PLATFORMS?



## IS IT IMPORTANT FOR A GOOD WORKING RELATIONSHIP WITH COLLEAGUES TO:



42%

# IN YOUR CURRENT COMPANY, DO YOU PARTICIPATE IN ANY OF THE FOLLOWING?



# **CONTACT**

Feel free to download the Belgia