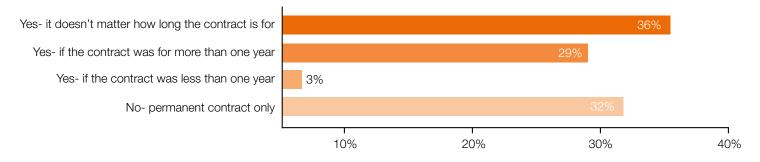

## IF YOUR IDEAL ROLE WAS ONLY OFFERED ON A TEMPORARY/CONTRACT BASIS, WOULD YOU ACCEPT THE OFFER?