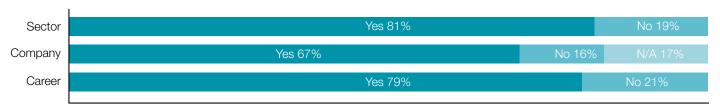

## DO YOU HAVE CONFIDENCE IN YOUR:

## **SURVEY RESULTS AT A GLANCE**

- Confidence in their sector 81%, their company 67%, their career 79%
- 33% across Belgium think they are not paid their market value
- More than 80% are connected with their colleagues on social media
- 37% of all respondents stated that a lack of career progression would be the key reason for leaving a position