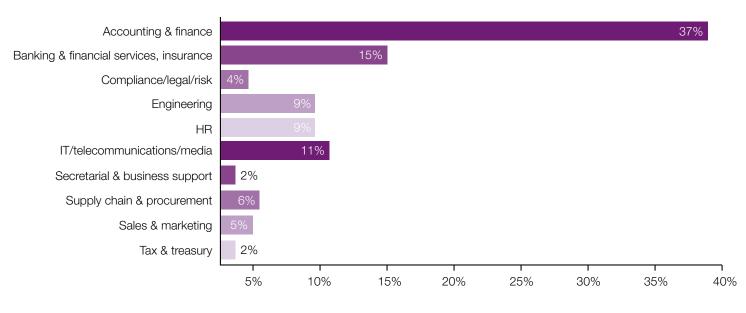

## **CAREER PATH**

TOP FIVE SECTORS THAT PROFESSIONALS FEEL MOST OPTIMISTIC ABOUT FOR THE FUTURE.