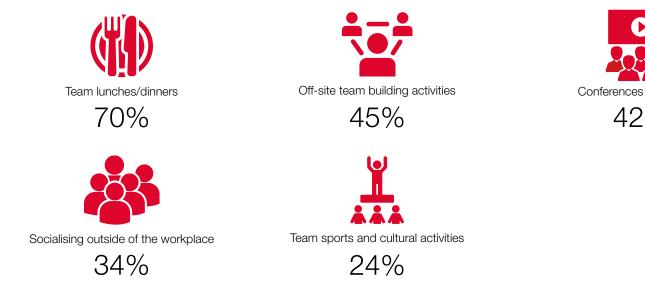

TO BE THE KEY INDICATOR OF CAREER PROGRESSION?



### WHAT IS THE IDEAL LENGTH OF TIME TO STAY IN A PROFESSIONAL ROLE?



## WHICH OF THE FOLLOWING WOULD MOST LIKELY CAUSE YOU TO LEAVE A ROLE?



#### THE MAIN REASONS FOR MOVING ABROAD WOULD BE:



## **REMUNERATION & BENEFITS**

### DO YOU BELIEVE YOU'RE PAID YOUR MARKET VALUE?





### TOP REASONS FOR ACCEPTING A LOWER FIXED SALARY:



### WHAT TYPE OF CONTRACT DO YOU CURRENTLY HAVE?



## IF YOUR IDEAL ROLE WAS ONLY OFFERED ON A TEMPORARY/CONTRACT BASIS, WOULD YOU ACCEPT THE OFFER?



## WORKING ENVIRONMENT/RELATIONSHIP

### ARE YOU CONNECTED WITH YOUR COLLEAGUES ON SOCIAL PLATFORMS?



## IS IT IMPORTANT FOR A GOOD WORKING RELATIONSHIP WITH COLLEAGUES TO:



42%

# IN YOUR CURRENT COMPANY, DO YOU PARTICIPATE IN ANY OF THE FOLLOWING?



# **CONTACT**

Feel free to download the Belgian and European results of the Employee Insights Survey from our website: **www.robertwalters.be/eis**. For any recruitment needs or for information on this survey contact:

Robert Walters Belgium Antoine Biot Tel: 02 511 66 88

Email: antoine.biot@robertwalters.com









**AUSTRALIA** 

**BELGIUM** 

**BRAZIL** 

**CHINA** 

**FRANCE** 

**GERMANY** 

**HONG KONG** 

**INDONESIA** 

**IRELAND** 

**JAPAN** 

**LUXEMBOURG** 

**MALAYSIA** 

**NETHERLANDS** 

**NEW ZEALAND** 

**SINGAPORE** 

**SOUTH AFRICA** 

**SOUTH KOREA** 

**SPAIN** 

**SWITZERLAND** 

**TAIWAN** 

**THAILAND** 

UAE

UK

USA

**VIETNAM**