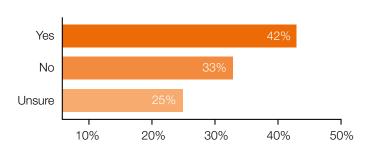

## IF YOUR IDEAL ROLE WAS ONLY OFFERED ON A TEMPORARY/CONTRACT BASIS, WOULD YOU ACCEPT THE OFFER?