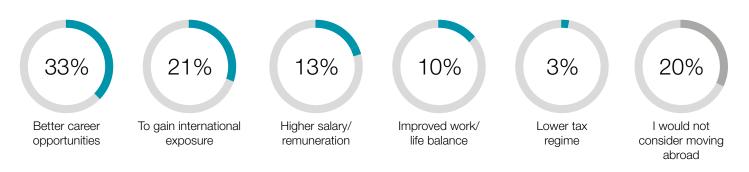

not paid their market value
- More than 80% are connected with their colleagues on social media
- 37% of all respondents stated that a lack of career progression would be the key reason for leaving a position

### PARTICIPANT DEMOGRAPHICS





1968 - 1979







1980 - 1994

Female

Male

### PROFESSIONAL AREA



## **CAREER PATH**

TOP FIVE SECTORS THAT PROFESSIONALS FEEL MOST OPTIMISTIC ABOUT FOR THE FUTURE.



## DO YOU HAVE CONFIDENCE IN YOUR:





#### WHAT IMPACTS YOUR FREEDOM REGARDING CAREER DECISIONS THE MOST?



## WHAT DO YOU CONSIDER TO BE THE KEY INDICATOR OF CAREER PROGRESSION?



### WHAT IS THE IDEAL LENGTH OF TIME TO STAY IN A PROFESSIONAL ROLE?



## WHICH OF THE FOLLOWING WOULD MOST LIKELY CAUSE YOU TO LEAVE A ROLE?



#### THE MAIN REASONS FOR MOVING ABROAD WOULD BE:



## **REMUNERATION & BENEFITS**

### DO YOU BELIEVE YOU'RE PAID YOUR MARKET VALUE?





### TOP REASONS FOR ACCEPTING A LOWER FIXED SALARY:



### WHAT TYPE OF CONTRACT DO YOU CURRENTLY HAVE?



## IF YOUR IDEAL ROLE WAS ONLY OFFERED ON A TEMPORARY/CONTRACT BASIS, WOULD YOU ACCEPT THE OFFER?



## WORKING ENVIRONMENT/RELATIONSHIP

### ARE YOU CONNECTED WITH YOUR COLLEAGUES ON SOCIAL PLATFORMS?



## IS IT IMPORTANT FOR A GOOD WORKING RELATIONSHIP WITH COLLEAGUES TO:



42%

# IN YOUR CURRENT COMPANY, DO YOU PARTICIPATE IN ANY OF THE FOLLOWING?



# **CONTACT**

Feel free to download the Belgian and European results of the Employee Insights Survey from our website: **www.robertwalters.be/eis**. For any recruitment needs or for information on this survey contact:

Robert Walters Belgium Ant